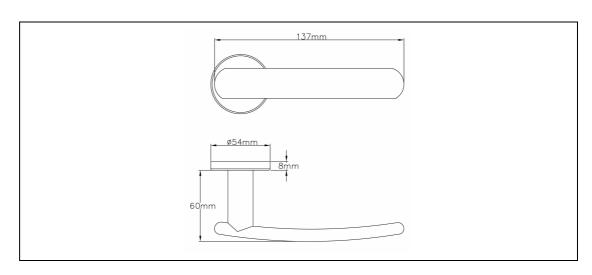

# Specification:

- Available in SS316 and SS304 stainless
- Metal spring cassette construction
- Handle Length: 135mm
- Handle Projection: 50mm
- Rose Diameter: 54mm
- Rose Projection: 8mm
- Please refer to separate page for accessories
- Supplied with push-on rose as standard
- Available with screw-on rose upon request

#### Technical Design: